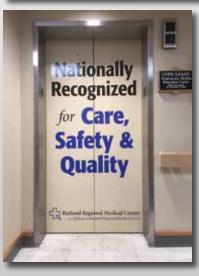

## Rutland Regional Medical Center

Awesome Graphics has had the privilege of partnering with Rutland Regional Medical Center on nearly every type of large-format and specialty printing project available. From vehicle graphics and wraps showcasing their prestigious awards on the exterior brick to unique LED backlit signage and wayfinding signs, we've worked together to enhance their brand identity and make navigation easier for visitors. It's been a truly rewarding collaboration, and we're proud to have contributed to the success of our area's finest award winning hospital.