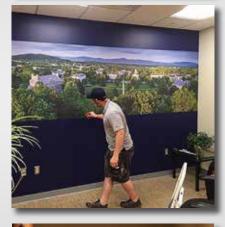

## Middlebury College

Work Includes:

- Art Exhibits
- Cut Vinyl
- Giclée Printing

Photos on Canvas

Wall-Me's

Trade Show Displays

Interior Signage

Window Graphics

**)** Posters

Wall Murals

Grand Format Banner