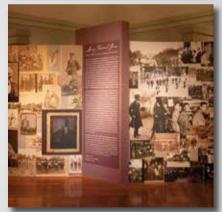

Graphics for museum exhibitions demand precise color rendering, subtle matte finishes, razor-sharp image quality, and often need to be completed under incredibly tight production deadlines—conditions that would make most vendors panic. But not Awesome Graphics. We've been working with the team at Middlebury College for decades, and every project has been a rewarding mix of challenge and excitement, thanks to their amazing, creative team!

## Middlebury College

Work Includes:

- Art Exhibits
- Cut Vinyl
- Giclée Printing

Photos on Canvas

Wall-Me's

Trade Show Displays

Interior Signage

Window Graphics