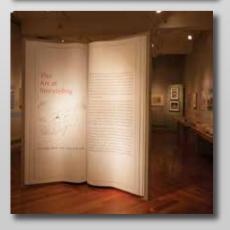

Graphics for museum exhibitions demand precise color rendering, subtle matte finishes, razor-sharp image quality, and often need to be completed under incredibly tight production deadlines—conditions that would make most vendors panic. But not Awesome Graphics. We've been working with the team at Middlebury College for decades, and every project has been a rewarding mix of challenge and excitement, thanks to their amazing, creative team!

## Middlebury College

Work Includes:

- Art Exhibits
- Cut Vinyl
- Giclée Printing

Photos on Canvas

Wall-Me's

Trade Show Displays

Interior Signage

Window Graphics