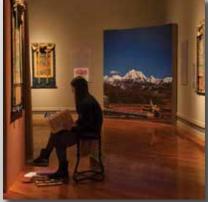

Graphics for museum exhibitions demand precise color rendering, subtle matte finishes, razor-sharp image quality, and often need to be completed under incredibly tight production deadlines—conditions that would make most vendors panic. But not Awesome Graphics. We've been working with the team at Middlebury College for decades, and every project has been a rewarding mix of challenge and excitement, thanks to their amazing, creative team!

## Middlebury College

Work Includes:

- Art Exhibits
- Cut Vinyl
- Giclée Printing

Photos on Canvas

Wall-Me's

Trade Show Displays

Interior Signage

Window Graphics