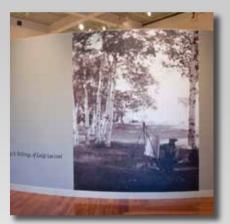

Graphics for museum exhibitions demand precise color rendering, subtle matte finishes, razor-sharp image quality, and often need to be completed under incredibly tight production deadlines—conditions that would make most vendors panic. But not Awesome Graphics. We've been working with the team at Middlebury College for decades, and every project has been a rewarding mix of challenge and excitement, thanks to their amazing, creative team!

## Middlebury College

Work Includes:

- Art Exhibits
- Cut Vinyl
- Giclée Printing

Photos on Canvas

Wall-Me's

Trade Show Displays

Interior Signage

Window Graphics