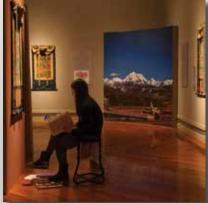

Graphics for museum exhibitions demand precise color rendering, subtle matte finishes, razor-sharp image quality, and often need to be completed under incredibly tight production deadlines—conditions that would make most vendors panic. But not Awesome Graphics. We've been working with the team at Middlebury College for decades, and every project has been a rewarding mix of challenge and excitement, thanks to their amazing, creative team!

## Middlebury College

Work Includes:

- Art Exhibits
- Cut Vinyl
- Giclée Printing

Photos on Canvas

Wall-Me's

Trade Show Displays

Interior Signage

Window Graphics