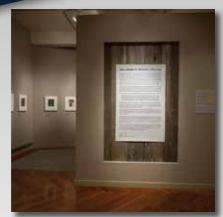

Graphics for museum exhibitions demand precise color rendering, subtle matte finishes, razor-sharp image quality, and often need to be completed under incredibly tight production deadlines—conditions that would make most vendors panic. But not Awesome Graphics. We've been working with the team at Middlebury College for decades, and every project has been a rewarding mix of challenge and excitement, thanks to their amazing, creative team!

## Middlebury College

Work Includes:

- Art Exhibits
- Cut Vinyl
- Giclée Printing

Photos on Canvas

Wall-Me's

Trade Show Displays

Interior Signage

Window Graphics