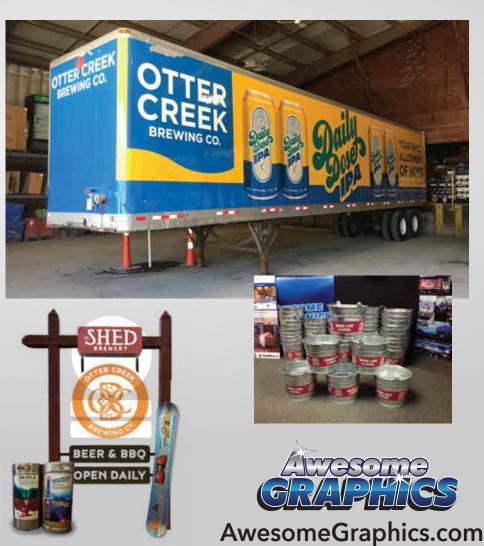

We've had the pleasure of partnering with Long Trail Brewing and Otter Creek Brewing for decades. It's been an exciting and rewarding journey collaborating with their talented team on everything from menus and interior graphics to wrapping their entire fleet. Projects like these make our work truly enjoyable, and we're proud to be part of their story.

## Long Trail Ale

Work Includes:

- Trade Show Displays
- Visitor Center Graphics
- Vehicle Wraps
- 3M Certified Installers
- Menus & Table Tents
- Event Signage
- Brochures & Mailers
- Window Graphics
- Posters & Handouts
- Keg Wraps!!
- Wall Murals
- **Golf Signs**
- Event Tickets
- Life Size Cutouts
- Stretched Canvas