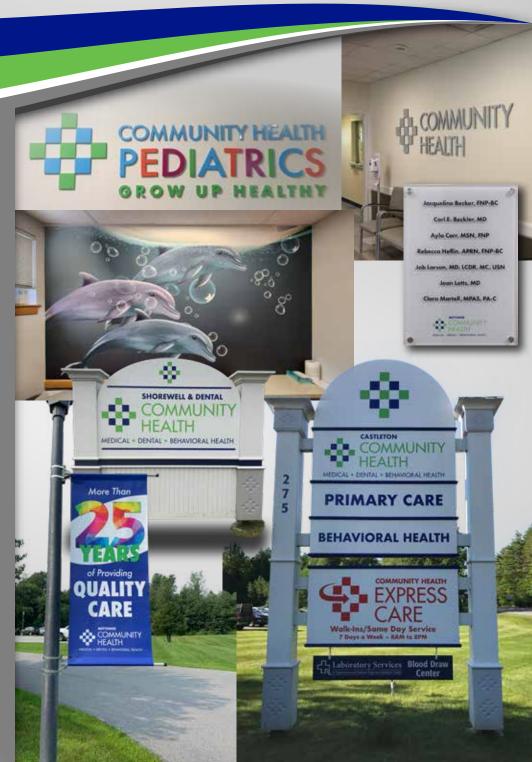

MEDICAL • DENTAL • BEHAVIORAL HEALTH

We greatly value our long-standing partnership with Community Health and have collaborated closely with their outstanding marketing team on a wide range of signage projects. Our work has included a full rebrand of their exterior signage, encompassing fabrication and installation across multiple locations. We've also provided pole banners and various wayfinding solutions to enhance their visual identity. Inside their facilities, we've completed numerous projects such as installing acrylic and aluminum dimensional wall logos and lettering, decorative plaques with standoffs, informational posters, vibrant wall murals, and frosted vinyl designs for interior glass. Over the years, we've supported them across nearly every print category, and we look forward to continuing to deliver high-quality work well into the future.

## Community Health Work Includes:

- Custom Exterior Signs
- Wall-Me's
- Interior Signage
- Window Graphics
- Wall Murals
- Posters
- Pole Banners
- Acrylic Display Plaques
- Graphic Design
- Installation
- Dimensional Signage
- Perforated Window Film
- Custom Wall Paper