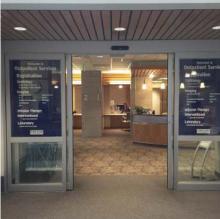

## Rutland Regional Medical Center

Awesome Graphics has partnered with Rutland Regional Medical Center on just about every kind of large format or specialty printing available. We have worked on their vehicles, wraps of their amazing awards on the exterior brick, unique LED backlit signage, way finding signs just to name a few. We have worked together to help advance their brand identity while making it easier for folks to find where they're going or make sure they are in the right place. It's been a magical connection and we're proud to have been a part of our area's finest hospital.

## **WORK INCLUDES:**

- Led Road Signage System
- Over The Road Banners
- Building Banners
- Pole Banners
- Window Wraps
- Brick Building Wraps
- Trade Show Displays
- Retractable Banner
  Stands
- Vehicle Graphics
- Wall Murrals
- Offset Printing
- Floor Graphics
- Life Size Cutouts
- Posters And Photos
- Table Cloths
- Podium Graphics
- Presentations
- Studer Boards
- Directional Signage