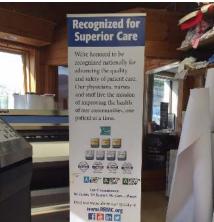

## Rutland Regional Medical Center

Awesome Graphics has partnered with Rutland Regional Medical Center on just about every kind of large format or specialty printing available. We have worked on their vehicles, wraps of their amazing awards on the exterior brick, unique LED backlit signage, way finding signs just to name a few. We have worked together to help advance their brand identity while making it easier for folks to find where they're going or make sure they are in the right place. It's been a magical connection and we're proud to have been a part of our area's finest hospital.

## **WORK INCLUDES:**

- Led Road Signage System
- Over The Road Banners
- Building Banners
- Pole Banners
- Window Wraps
- Brick Building Wraps
- Trade Show Displays
- Retractable Banner
  Stands
- Vehicle Graphics
- Wall Murrals
- Offset Printing
- Floor Graphics
- Life Size Cutouts
- Posters And Photos
- Table Cloths
- Podium Graphics
- Presentations
- Studer Boards
- Directional Signage