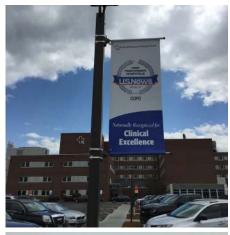

## Rutland Regional Medical Center

Awesome Graphics has partnered with Rutland Regional Medical Center on just about every kind of large format or specialty printing available. We have worked on their vehicles, wraps of their amazing awards on the exterior brick, unique LED backlit signage, way finding signs just to name a few. We have worked together to help advance their brand identity while making it easier for folks to find where they're going or make sure they are in the right place. It's been a magical connection and we're proud to have been a part of our area's finest hospital.

## **WORK INCLUDES:**

- Led Road Signage System
- Over The Road Banners
- Building Banners
- Pole Banners
- Window Wraps
- Brick Building Wraps
- Trade Show Displays
- Retractable Banner
  Stands
- Vehicle Graphics
- Wall Murrals
- Offset Printing
- Floor Graphics
- Life Size Cutouts
- Posters And Photos
- Table Cloths
- Podium Graphics
- Presentations
- Studer Boards
- Directional Signage